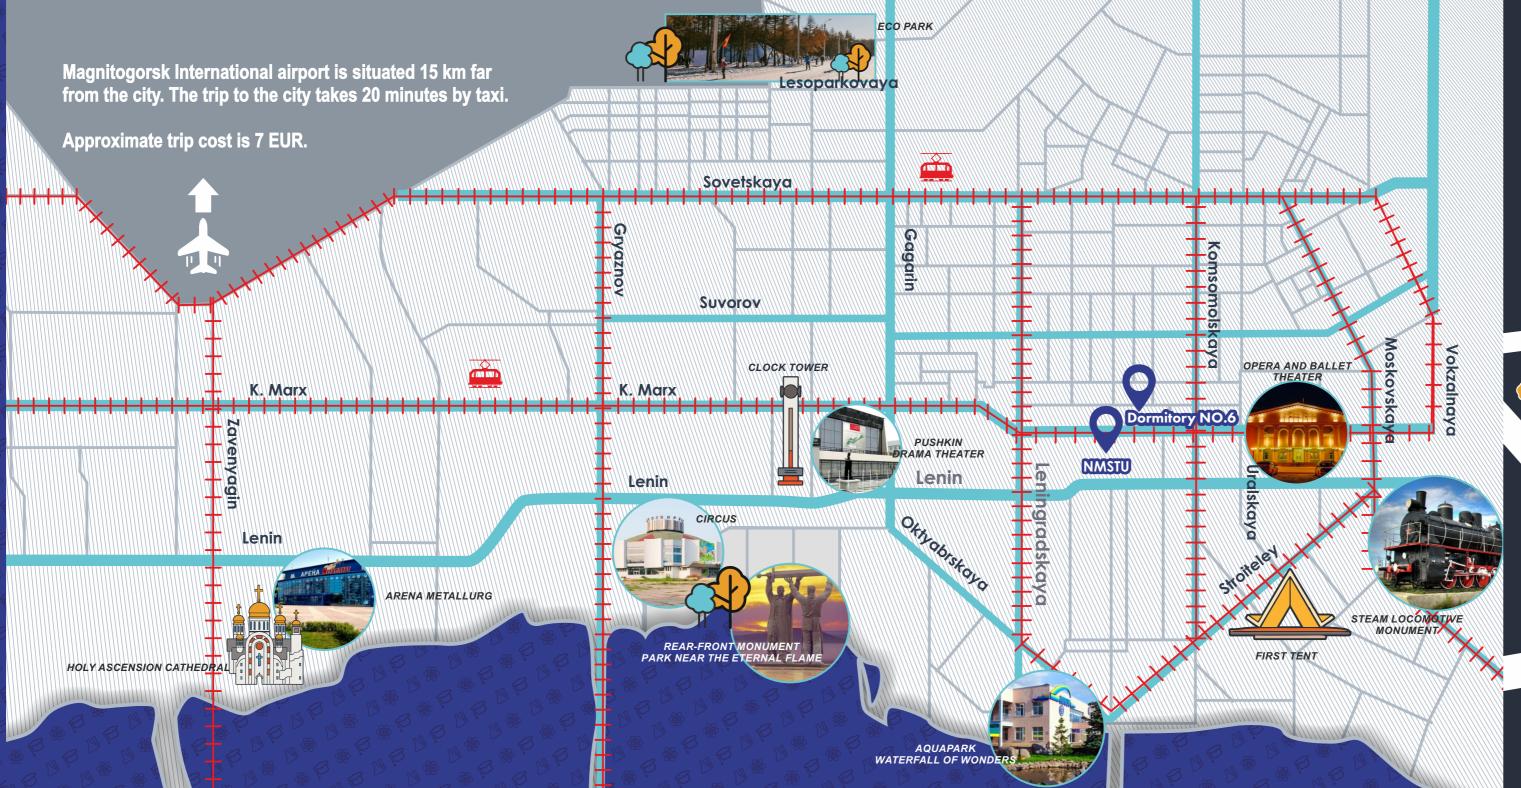

### O INTERNATIONAL OFFICE

We work to ensure a comfortable stay of students at our university. We help them to adapt to life in the foreign country. If you have any questions, please feel free to contact us.

Address: offices 424-426, 45/2, Karl Marx Street, Magnitogorsk 455000

**Telephone:** +7(3519) 22-04-67

E-mail: magstu.international@gmail.com

## O DORMITORY NO. 6

Description of the room:

A block consists of 2 rooms (each one for one person) and a common water supply point (including a washbasin, a toilet and a shower). An 18 m<sup>2</sup> room is furnished with a bed, a mattress and a pillow, a desk, shelves, chairs, TV, a microwave oven and a refrigerator. A washing machine and the kitchen are for a shared use on the floor.