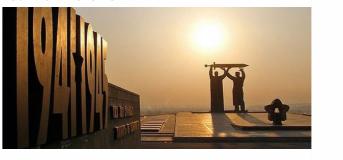

#### First Tent Monument

The monument consists of two sculptures: in fact, the First Tent and a hand holding a piece of iron ore. The "first tent" symbolically depicts a tent where the first builders of the city lived in the 1930s.