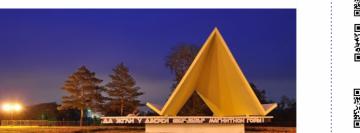

#### Regr-Front Monument

The Rear-Front Monument is considered to be the first part of a triptych consisting of the monuments "The Motherland Calls" on Mamayev Kurgan in Volgograd and "Soldier-Liberator" in Berlin's Treptower Park.